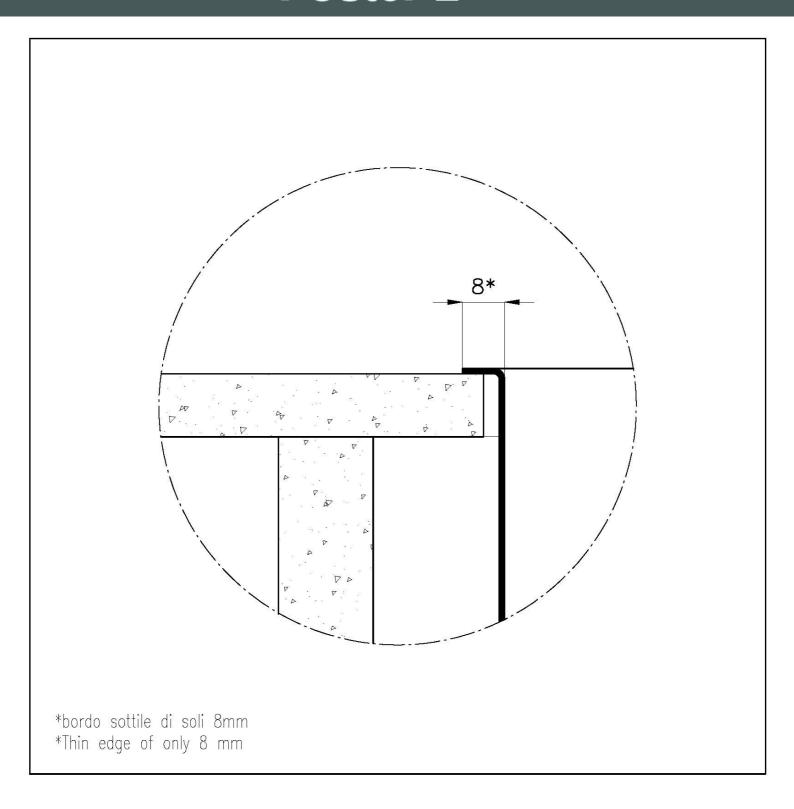

|
|                                       | discharge of solid parts.  This bowls reach an important depth, over 20 cm, thanks to the advanced production                                                                                                                                                        |
| Deep bowls                            | This bowls reach an important depth, over 20 cm, thanks to the advanced production technology, that can be offer great capiency and practicity in all the washing operations.  Imm thick steel. A significant thickness, which guarantees the maximum sturdiness and |

### **TECHNICAL DATA**





# Foster ==



## Foster ==



#### **GALLERY**







### **OPTIONAL ACCESSORIES**



Cestello inox 8612 000



Glass chopping board 8631 300



HDPE Chopping board 8657 001



HPDE Twin chopping board 8644 101



8100 303 \* only in combination with the accessory 8644 101

Stainless steel plate rack



Stainless steel plate rack 8100 201



Stainless steel plate rack only usable in combination with the accessories 8644 003
8100 154



White bowl 8153 100



Black grid 8100 617



**Black grid** 8100 653



Black grid 8100 651



**Black grid** 8100 652

### Foster ==



Graters kit with ring-holder and food collection tray

8159 101

\* only in combination with the accessory 8644 101



Iroko-wood sliding chopping board with stainless steel colander

8644 044



Stainless steel perforated tray

8151