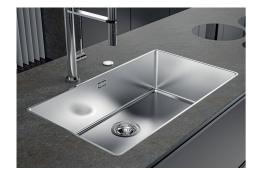

### **Sink Phantom**

Kitchen Sinks Code: 4340 001

### **DETAILS**

Edge/Installation Type

| Luge/mstallation Type | Trash mount   Top mount   |
|-----------------------|---------------------------|
| Material              | AISI 304 stainless steel  |
| Texture               | Brushed in line           |
| Finish                | Foster brushed            |
| Base                  | 45 cm                     |
| Width                 | 41.6 cm                   |
| Dimensions            | 416x416 mm                |
| Bowl dimension        | 400 x 400 mm              |
| Built-in hole         | View technical data sheet |
|                       |                           |

Flush-mount | Top-mount

| Standard fittings                     | Fixing hooks, gasket, drain, overflow and siphon, boxed packing                                                                                                                                                                                                      |
|---------------------------------------|----------------------------------------------------------------------------------------------------------------------------------------------------------------------------------------------------------------------------------------------------------------------|
| Mixer holes                           | No standard holes                                                                                                                                                                                                                                                    |
| Drainer                               | No                                                                                                                                                                                                                                                                   |
| Waste fitting                         | 3,5" drain                                                                                                                                                                                                                                                           |
| Number of bowls                       | 1 bowl                                                                                                                                                                                                                                                               |
| FEATURES                              |                                                                                                                                                                                                                                                                      |
|                                       |                                                                                                                                                                                                                                                                      |
| Basket 3,5" waste fitting             | The drain is equipped with a large 3.5" drain, with the practical basket cap that prevents the discharge of solid parts.                                                                                                                                             |
| Basket 3,5" waste fitting  Deep bowls |                                                                                                                                                                                                                                                                      |
|                                       | discharge of solid parts.  This bowls reach an important depth, over 20 cm, thanks to the advanced production                                                                                                                                                        |
| Deep bowls                            | This bowls reach an important depth, over 20 cm, thanks to the advanced production technology, that can be offer great capiency and practicity in all the washing operations.  Imm thick steel. A significant thickness, which guarantees the maximum sturdiness and |