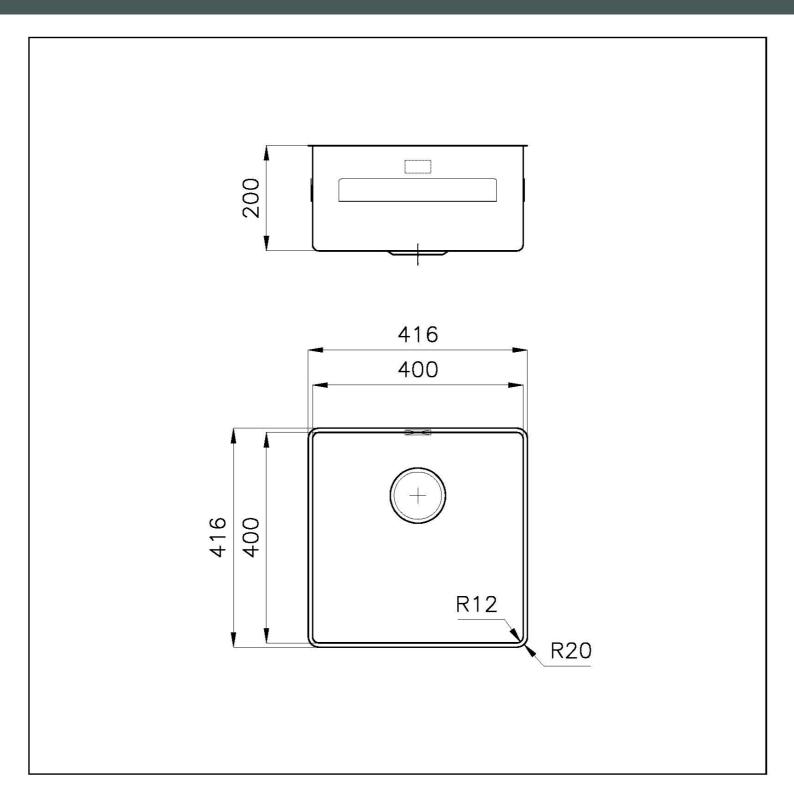

### **DETAILS**

Edge/Installation Type

| Luge/mstallation Type | Trash mount   Top mount   |
|-----------------------|---------------------------|
| Material              | AISI 304 stainless steel  |
| Texture               | Brushed in line           |
| Finish                | Foster brushed            |
| Base                  | 45 cm                     |
| Width                 | 41.6 cm                   |
| Dimensions            | 416x416 mm                |
| Bowl dimension        | 400 x 400 mm              |
| Built-in hole         | View technical data sheet |
|                       |                           |

### **TECHNICAL DATA**