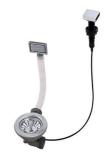

### **OPTIONAL AUTOMATIC WASTE FITTINGS**

Automatic waste fitting - PM 8407 113

Space automatic waste fitting - PA 8407 108

Space automatic waste fitting - PE 8407 109

Space Light automatic waste fitting
- PL
8407 117

Space Push automatic waste fitting - PP

8407 116