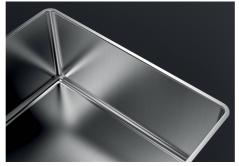

Flush-mount | Top-mount

| Standard fittings                     | Fixing hooks, gasket, drain, overflow and siphon, boxed packing                                                                                                                                                                                                      |
|---------------------------------------|----------------------------------------------------------------------------------------------------------------------------------------------------------------------------------------------------------------------------------------------------------------------|
| Mixer holes                           | No standard holes                                                                                                                                                                                                                                                    |
| Drainer                               | No                                                                                                                                                                                                                                                                   |
| Waste fitting                         | 3,5" drain                                                                                                                                                                                                                                                           |
| Number of bowls                       | 1 bowl                                                                                                                                                                                                                                                               |
| FEATURES                              |                                                                                                                                                                                                                                                                      |
|                                       |                                                                                                                                                                                                                                                                      |
| Basket 3,5" waste fitting             | The drain is equipped with a large 3.5" drain, with the practical basket cap that prevents the discharge of solid parts.                                                                                                                                             |
| Basket 3,5" waste fitting  Deep bowls |                                                                                                                                                                                                                                                                      |
|                                       | discharge of solid parts.  This bowls reach an important depth, over 20 cm, thanks to the advanced production                                                                                                                                                        |
| Deep bowls                            | This bowls reach an important depth, over 20 cm, thanks to the advanced production technology, that can be offer great capiency and practicity in all the washing operations.  Imm thick steel. A significant thickness, which guarantees the maximum sturdiness and |