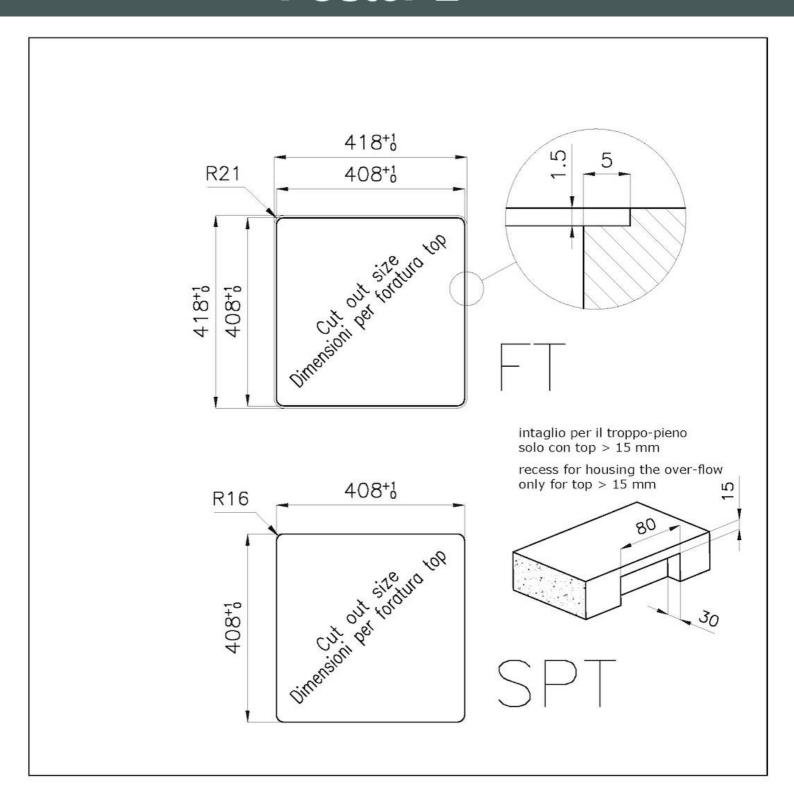

|
|                                       | discharge of solid parts.  This bowls reach an important depth, over 20 cm, thanks to the advanced production                                                                                                                                                        |
| Deep bowls                            | This bowls reach an important depth, over 20 cm, thanks to the advanced production technology, that can be offer great capiency and practicity in all the washing operations.  Imm thick steel. A significant thickness, which guarantees the maximum sturdiness and |

### **TECHNICAL DATA**





# Foster ==



## Foster ==



#### **GALLERY**







### **OPTIONAL ACCESSORIES**



Cestello inox 8612 000



Glass chopping board 8631 300



HDPE Chopping board 8657 001



HPDE Twin chopping board 8644 101



8100 303 \* only in combination with the accessory 8644 101

Stainless steel plate rack



Stainless steel plate rack 8100 201



Stainless steel plate rack only usable in combination with the accessories 8644 003
8100 154



White bowl 8153 100



Black grid 8100 617



**Black grid** 8100 653



Black grid 8100 651



**Black grid** 8100 652

### Foster ==



Graters kit with ring-holder and food collection tray

8159 101

\* only in combination with the accessory 8644 101



Iroko-wood sliding chopping board with stainless steel colander

8644 044



Stainless steel perforated tray

8151 000

\* only in