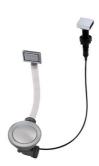

### **OPTIONAL AUTOMATIC WASTE FITTINGS**

Automatic waste fitting - PM 8407 113

Space automatic waste fitting - PA 8407 108

Space automatic waste fitting - PE 8407 109

Space Light automatic waste fitting
- PL
8407 117

Space Push automatic waste fitting - PP

8407 116