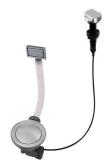

### **OPTIONAL AUTOMATIC WASTE FITTINGS**

Automatic waste fitting - PM 8407 113

Space automatic waste fitting - PA 8407 108

Space automatic waste fitting - PE 8407 109

Space Light automatic waste fitting
- PL
8407 117

Space Push automatic waste fitting - PP

8407 116